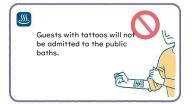

to use (Bathing Manners)





Take off your clothes and slippers in the changing area, put it inside the locker and lock it.



Take a shower and wash your entire body before entering the bath.



3 Relax and enjoy the bathing.



Dry off your body as much as you can before returning to the changing area.

#### Prohibitions (Rules)



Do not put your towels in the bath.



Do not wash your hair or body using towels inside the bath.
Long hair should be tied up to avoid soaking in the water.



Do not take photographs by your smartphones or cameras.



Do not use your smartphones inside the bath.



Do not eat inside the changing room and the bath.



Do not run or make any noise inside the bath.



Do not wear swimsuit while entering the bath.



Do not wash your clothes inside the bath.





Let's all of us follow the bathing manner so everyone can relax and enjoy the bath.



# [How to use Air conditioner]