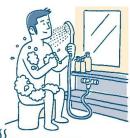

### How to use (Bathing Manners)

Take off your clothes and slippers in the changing area, put it inside the locker and lock it.

Take a shower and wash your entire body before entering the bath.

3 Relax and enjoy the bathing.