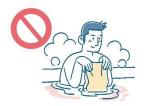

Do not use your smartphones inside the bath.

Do not eat inside the changing room and the bath.

Do not run or make any noise inside the bath.

Do not wear swimsuit while entering the bath.

Do not wash your clothes inside the bath.