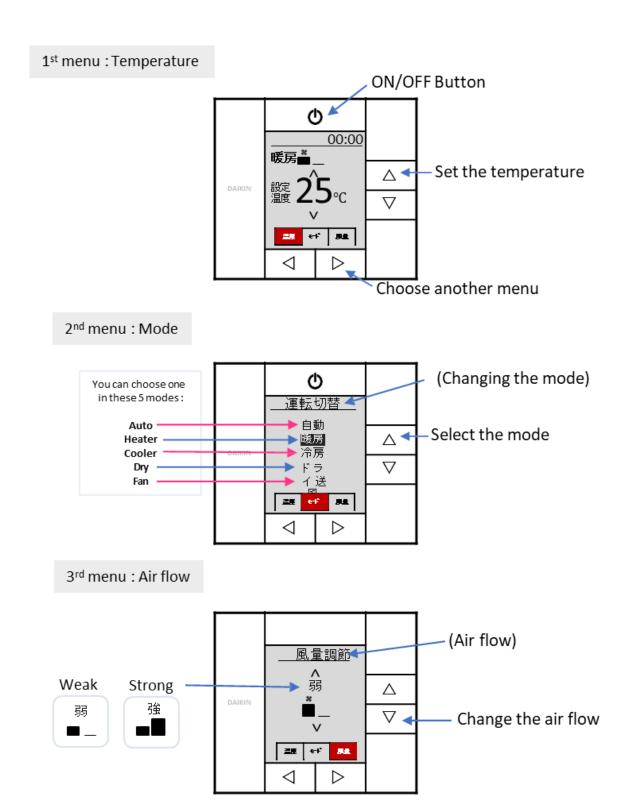

t.



Take a shower and wash your entire body before entering the bath.



3 Relax and enjoy the bathing.



Dry off your body as much as you can before returning to the changing area.

#### Prohibitions (Rules)



Do not put your towels in the bath.



Do not wash your hair or body using towels inside the bath.
Long hair should be tied up to avoid soaking in the water.



Do not take photographs by your smartphones or cameras.



Do not use your smartphones inside the bath.



Do not eat inside the changing room and the bath.



Do not run or make any noise inside the bath.



Do not wear swimsuit while entering the bath.



Do not wash your clothes inside the bath.





Let's all of us follow the bathing manner so everyone can relax and enjoy the bath.



# [How to use Air conditioner]