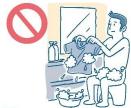

Do not use your smartphones inside the bath.

Do not eat inside the changing room and the bath.

Do not run or make any noise inside the bath.

Do not wear swimsuit while entering the bath.

Do not wash your clothes inside the bath.